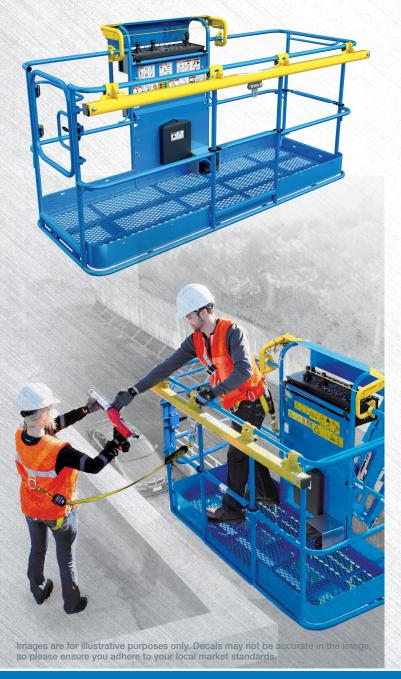

## INCREASE MOBILITY AND PRODUCTIVITY

**USE YOUR GENIE® BOOM LIFT AS A FALL ARREST ANCHOR** 

## **FEATURES**

Certified Anchor Points

Quick and Easy Attachment

## **BENEFITS**

- Increased Worker Mobility: Enables workers to comfortably and safely exit the platform, providing a greater range of movement while remaining securely attached to the fall arrest bar
- Operator Productivity: Provides a controlled and secure means of accessing specific locations when a rigorous risk assessment deems it necessary