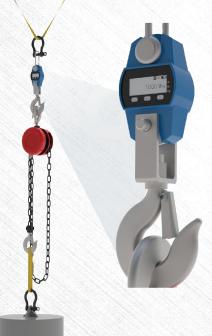

## BENEFITS

- Calibrate your load sense system without the hassle of loading weights into the platform
- Packs up into a robust carrying case providing an easily portable kit to take from site to site
- Calibration test can be performed in less than 10 minutes by one person

\*For use with the Genie Digital Load Sense System

QUALITY BY A ORDER AT PARTS.GENIELIFT.COM