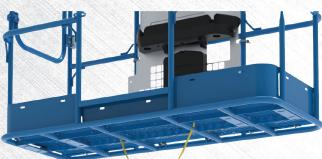

## **MAXIMIZE YOUR EFFCIENCE** GENIE® LOAD SENSE CALIBRATION KIT\*

## **STANDARDS**

| PART NUMBER        | AVAILABLE ON                                                                                                                               |
|--------------------|--------------------------------------------------------------------------------------------------------------------------------------------|
| CE 1311358GT       | All Genie S <sup>®</sup> boom lifts<br>Z <sup>®</sup> -45 XC <sup>™</sup> , Z-45 FE, Z-45 DC,<br>Z-60 FE, Z-60 DC, ZX <sup>™</sup> -135 XC |
| ANSI/CSA 1305508GT |                                                                                                                                            |